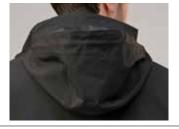

## **STYLE**

- 150D matt pongee with waterproof/breathable membrane
- Waterproof 8000mm, breathability 3000gm
- Soft polyfill quilted
- Fully Seam sealed
- Adjustable hood, hem and cuffs
- 3-piece shaped Hood folds into extended collar, zip closure
- Velcro adjustable closure cuffs
- Full front zip with Velcro tabs storm cover
- Two side vertical pockets with zips and weather cover
- Two side drop in pockets with weather flaps
- Interior secure pocket
- Decoration access zip at bottom lining
- Unisex