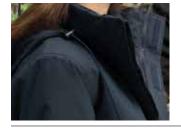

## **STYLE**

- 150D matt pongee with waterproof/breathable membrane
- Waterproof 8000mm, breathability 3000gm
- Soft polyfill quilted
- Fully Seam sealed
- Adjustable hood, hem and cuffs
- 3-piece shaped Hood folds into extended collar, zip closure
- Velcro adjustable closure cuffs
- Full front zip with Velcro tabs storm cover
- Two side vertical pockets with zips and weather cover
- Two side drop in pockets with weather flaps
- Interior secure pocket
- Decoration access zip at bottom lining
- Unisex