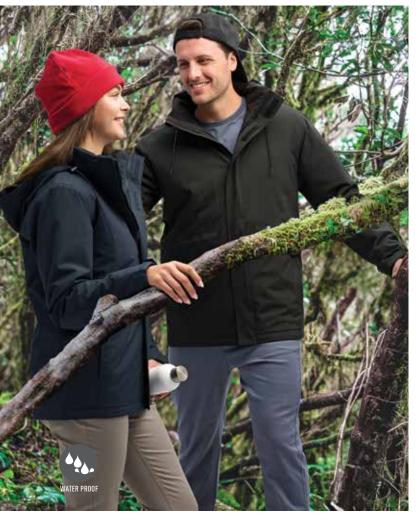

## UNISEX WATERPROOF QUILTED JACKET

## **STYLE**

- 150D matt pongee with waterproof/breathable membrane
- Waterproof 8000mm, breathability 3000gm
- Soft polyfill quilted
- Fully Seam sealed
- Adjustable hood, hem and cuffs
- 3-piece shaped Hood folds into extended collar, zip closure
- Velcro adjustable closure cuffs
- Full front zip with Velcro tabs storm cover
- Two side vertical pockets with zips and weather cover
- Two side drop in pockets with weather flaps
- Interior secure pocket
- Decoration access zip at bottom lining
- Unisex