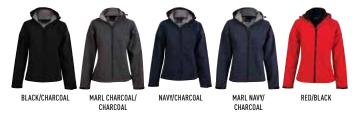

# JK33K KIDS ASPEN SOFTSHELL™ HOODED JACKET

#### STYLE

Water and wind resistant, breathable, tough wearing and insulative. Detachable hood. Technologically advanced 4-way stretch (up - down and left - right).

| JK33K - KIDS SOFTSHELL™ HOODED JACKET |         |          |           |           |
|---------------------------------------|---------|----------|-----------|-----------|
| MODERN FIT                            | 6K - 8K | 8K - 10K | 10K - 12K | 12K - 14K |
| HALF CHEST                            | 46      | 49       | 52        | 55        |
| BODY LENGTH                           | 53      | 58       | 63        | 68        |