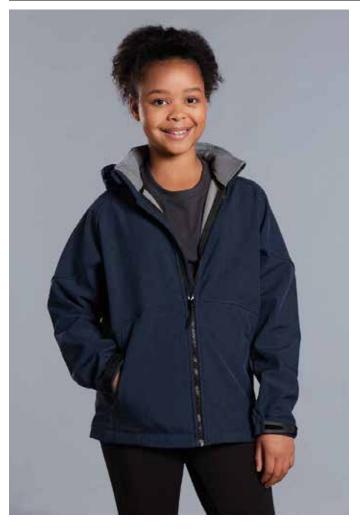

# JK33K KIDS ASPEN SOFTSHELL™ HOODED JACKET

#### **FABRIC**

320 gsm - Bonded Softshell<sup>™</sup>, shell face: 90% polyester, 10% elastane, shell back: 100% polyester.

#### STYLE

Water and wind resistant, breathable, tough wearing and insulative. Detachable hood. Technologically advanced 4-way stretch (up - down and left - right).

| JK33K - KIDS SOFTSHELL™ HOODED JACKET |         |          |           |           |
|---------------------------------------|---------|----------|-----------|-----------|
| MODERN FIT                            | 6K - 8K | 8K - 10K | 10K - 12K | 12K - 14K |
| HALF CHEST                            | 46      | 49       | 52        | 55        |
| BODY LENGTH                           | 53      | 58       | 63        | 68        |