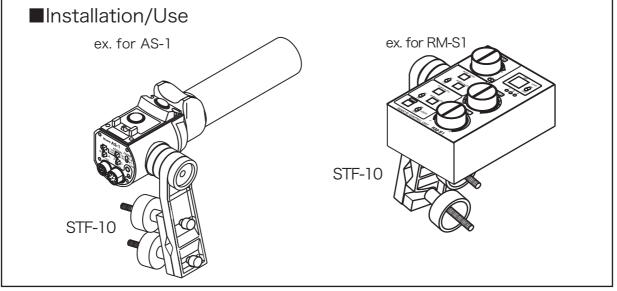

## Features

• STF-10 enables to fix the remote controller such as focus demand, zoom demand, etc. on the pan rod of a tripod.