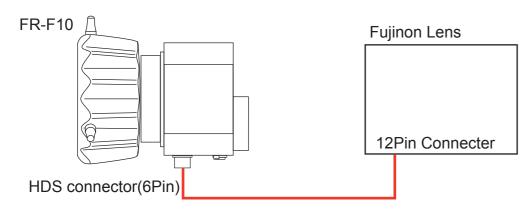

#### For using FR-F10.

Before operating your FR-F10, please read this manual thoroughly and keep it for future reference.

## Features

- Supports the Fujinon Lens 12Pin.
- · Able to be attached to either right or left pan handle of a tripod.

## ■Parts Names and Functions



■Connection/Use

### Connection to Fujinon Lens



# Outsideview and Dimensions





## Specifications

| Input/Output                                            |                                       |
|---------------------------------------------------------|---------------------------------------|
| HDS connector                                           | 6P : for connection to Fujinon Lens 1 |
| FOCUS switch                                            | Selects the rotating direction of FOC |
| FOCUS ring                                              | Rotating direction is reversible.     |
|                                                         |                                       |
|                                                         |                                       |
|