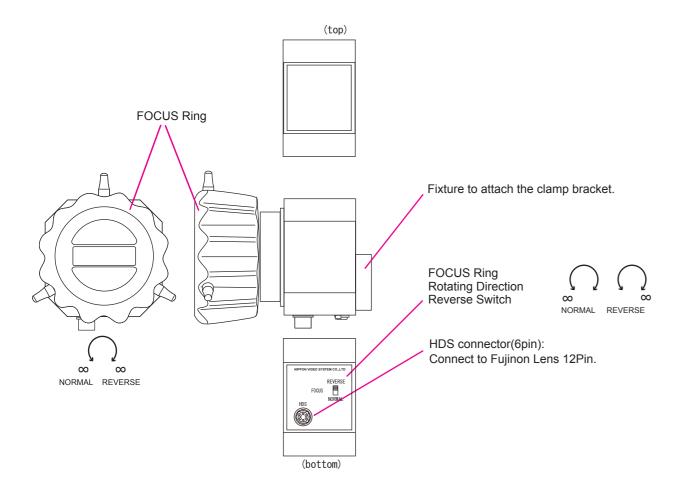

## ■Parts Names and Functions

■Connection/Use

## Specifications

| Input/Output                                            |                                       |
|---------------------------------------------------------|---------------------------------------|
| HDS connector                                           | 6P : for connection to Fujinon Lens 1 |
| FOCUS switch                                            | Selects the rotating direction of FOC |
| FOCUS ring                                              | Rotating direction is reversible.     |
|                                                         |                                       |
|                                                         |                                       |
|                                                         |                                       |
| General                                                 |                                       |
| Clamp bracket                                           | For fixing FR-F10 on the pan handle   |
| Outside Dimensions                                      | approx. 73 x 73 x 82 mm (main body    |
| Weight                                                  | approx. 0.5 kg (main body), approx.   |
| Operating Temperature                                   | 0 °C ~ 40 °C                          |
| Storage Temperature                                     | -20 °C ~ 60 °C                        |
| Accessories                                             |                                       |
| Clamp bracket, 6Pin-12Pin Cable, Operating Instructions |                                       |
| NOTE Features, design and specifications are su         |                                       |

12Pin CUS Ring e of the tripod. ly) (WxHxD) . 0.45 kg (clamp bracket)

subject to change without notice.