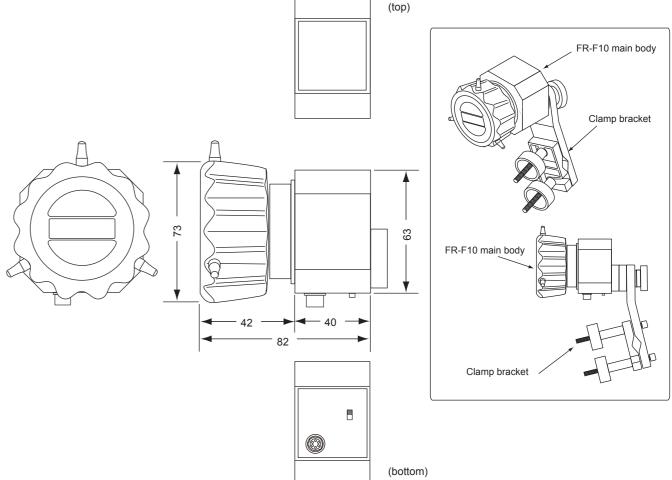

# Outsideview and Dimensions

## Specifications

| Input/Output                                            |                                       |
|---------------------------------------------------------|---------------------------------------|
| HDS connector                                           | 6P : for connection to Fujinon Lens 1 |
| FOCUS switch                                            | Selects the rotating direction of FOC |
| FOCUS ring                                              | Rotating direction is reversible.     |
|                                                         |                                       |
|                                                         |                                       |
|                                                         |                                       |
| General                                                 |                                       |
| Clamp bracket                                           | For fixing FR-F10 on the pan handle   |
| Outside Dimensions                                      | approx. 73 x 73 x 82 mm (main body    |
| Weight                                                  | approx. 0.5 kg (main body), approx.   |
| Operating Temperature                                   | 0 °C ~ 40 °C                          |
| Storage Temperature                                     | -20 °C ~ 60 °C                        |
| Accessories                                             |                                       |
| Clamp bracket, 6Pin-12Pin Cable, Operating Instructions |                                       |
| NOTE Features, design and specifications are su         |                                       |

12Pin CUS Ring e of the tripod. ly) (WxHxD) . 0.45 kg (clamp bracket)

subject to change without notice.