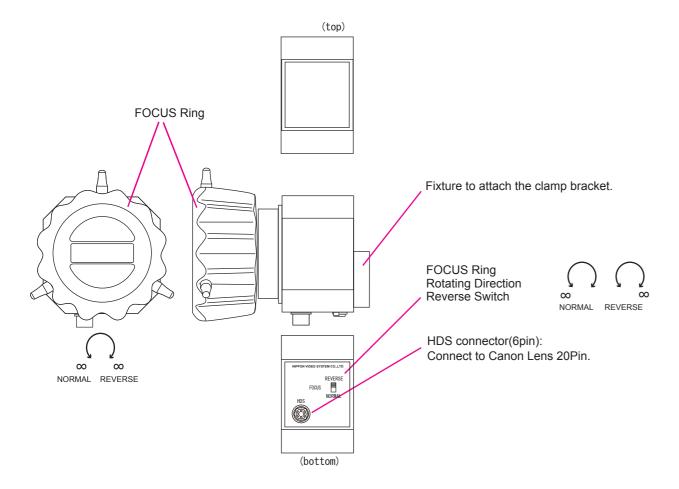

## ■Parts Names and Functions

## ■Specifications

| In no. 14/Ou thou st                                    |                                                             |
|---------------------------------------------------------|-------------------------------------------------------------|
| Input/Output                                            |                                                             |
| HDS connector                                           | 6P : for connection to Canon Lens 20Pin                     |
| FOCUS switch                                            | Selects the rotating direction of FOCUS Ring                |
| FOCUS ring                                              | Rotating direction is reversible.                           |
|                                                         |                                                             |
|                                                         |                                                             |
|                                                         |                                                             |
| General                                                 |                                                             |
| Clamp bracket                                           | For fixing FR-C10 on the pan handle of the tripod.          |
| Outside Dimensions                                      | approx. 73 x 73 x 82 mm (main body) (WxHxD)                 |
| Weight                                                  | approx. 0.5 kg (main body), approx. 0.45 kg (clamp bracket) |
| Operating Temperature                                   | 0 °C ~ 40 °C                                                |
| Storage Temperature                                     | -20 °C ~ 60 °C                                              |
| Accessories                                             | ·                                                           |
| Clamp bracket, 6Pin-20Pin Cable, Operating Instructions |                                                             |