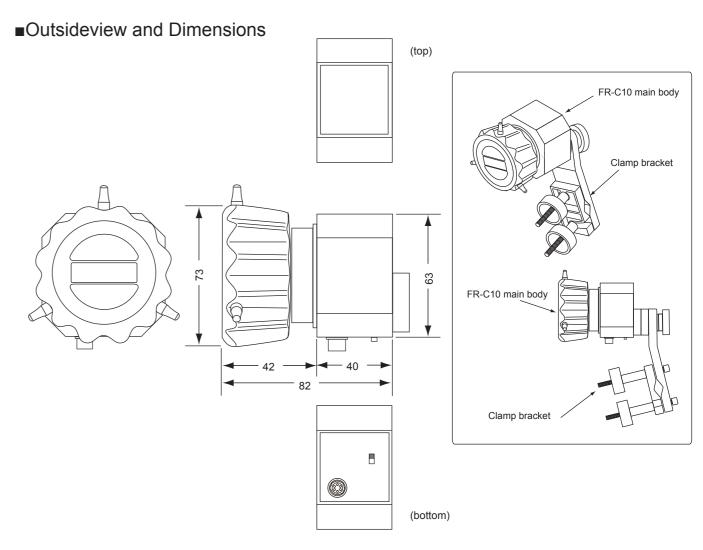

## ■Specifications

| In no. 14/Ou thou st                                    |                                                             |
|---------------------------------------------------------|-------------------------------------------------------------|
| Input/Output                                            |                                                             |
| HDS connector                                           | 6P : for connection to Canon Lens 20Pin                     |
| FOCUS switch                                            | Selects the rotating direction of FOCUS Ring                |
| FOCUS ring                                              | Rotating direction is reversible.                           |
|                                                         |                                                             |
|                                                         |                                                             |
|                                                         |                                                             |
| General                                                 |                                                             |
| Clamp bracket                                           | For fixing FR-C10 on the pan handle of the tripod.          |
| Outside Dimensions                                      | approx. 73 x 73 x 82 mm (main body) (WxHxD)                 |
| Weight                                                  | approx. 0.5 kg (main body), approx. 0.45 kg (clamp bracket) |
| Operating Temperature                                   | 0 °C ~ 40 °C                                                |
| Storage Temperature                                     | -20 °C ~ 60 °C                                              |
| Accessories                                             | ·                                                           |
| Clamp bracket, 6Pin-20Pin Cable, Operating Instructions |                                                             |