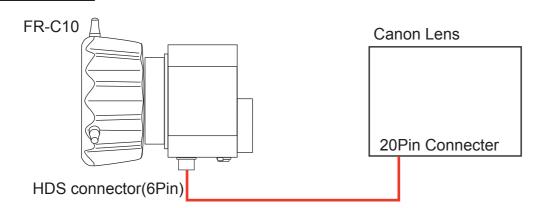

For using FR-C10.

Before operating your FR-C10, please read this manual thoroughly and keep it for future reference.

## ■Features

- · Supports the Canon Lens 20Pin.
- · Able to be attached to either right or left pan handle of a tripod.

## ■Parts Names and Functions



## ■Connection/Use

Connection to Canon Lens





## ■Specifications

| In no. 14/Ou thou st                                    |                                                             |
|---------------------------------------------------------|-------------------------------------------------------------|
| Input/Output                                            |                                                             |
| HDS connector                                           | 6P : for connection to Canon Lens 20Pin                     |
| FOCUS switch                                            | Selects the rotating direction of FOCUS Ring                |
| FOCUS ring                                              | Rotating direction is reversible.                           |
|