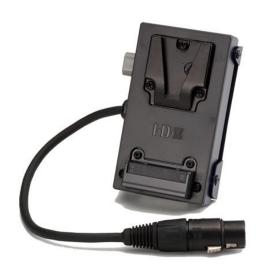

# • C-EB(XLR) ENDURA Power Adaptor

C-EB(XLR) is a small compact power adaptor which can be attached to any standard waist belt and will support up to two ENDURA batteries while in PowerLink. It can be used in many applications to power broadcast, production, and audio equipment. The power output is via a 4-pin XLR connector.

## **C-EB(XLR) Features:**

- Provides DC power via 4pin XLR to equipment when used with ENDURA V-Mount batteries
- Belt loop for flexible mounting
- Compact and low profile design
- Compatible with all ENDURA batteries

#### **Mounting:**

Belt loop

#### **XLR Pin Assignment:**

1. ( - ) 4. ( + )