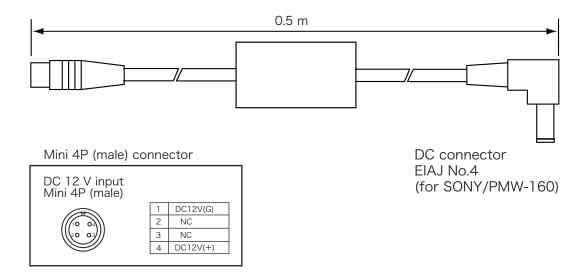

## **■**Features

• Connecting the DC-S160 to the DC power output 4P connector of the camera adaptor or the shoulder adaptor ST-7, outputs the DC power to the SONY camcorder, PMW-160, etc.

## **■**Dimensions

## ■Specifications

|              | Specifications                                                        |
|--------------|-----------------------------------------------------------------------|
| Connector    | 1× Mini 4-pin connector, male<br>1× DC connector. EIAJ No.4, for SONY |
| Cable Length | 0.5 m                                                                 |