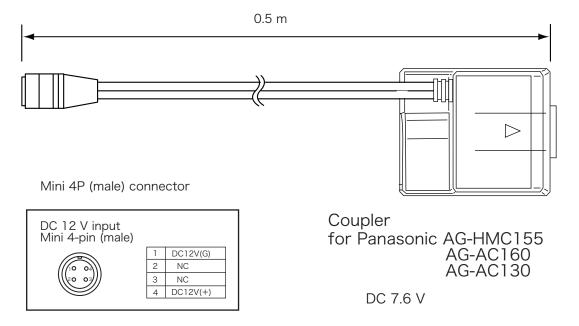

## **■**Features

• Connecting to the DC power output 4-pin connector of the camera adaptor or the shoulder adaptor ST-7, outputs the DC power to the Panasonic camera, AG-HMC155, AG-AC160/130, etc.

## Outsideview and Dimensions

## ■Specifications

| Specifications |                                                           |
|----------------|-----------------------------------------------------------|
| Connector      | 1× Mini 4-pin connector, male<br>1× Coupler for Panasonic |
| Cable Length   | 0.5 m                                                     |