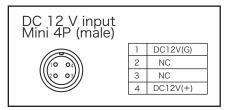

## ■Dimensions

Mini 4P (male) connector

EIAJ  $\phi$ 5.5- $\phi$ 2.1 connector