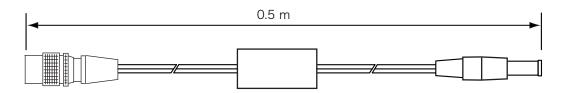

## ■Dimensions

Mini 4P (male) connector

EIAJ  $\phi$ 5.5- $\phi$ 2.1 connector

## ■Specifications

| Specifications |                                                                                     |
|----------------|-------------------------------------------------------------------------------------|
| Connector      | $1 \times$ Mini 4P connector, male $1 \times$ EIAJ $\phi 5.5 - \phi 2.1$ connector. |
| Cable Length   | 0.5 m                                                                               |