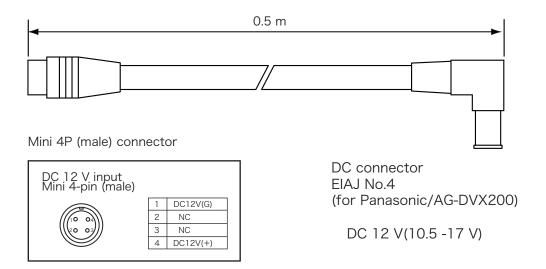

## ■Features

· Connecting to the DC power output 4-pin connector of the camera adaptoror the shoulder adaptor ST-7R, outputs the DC power to the Panasonic camerarecorder, AG-DVX200, etc.

## Outsideview and Dimensions

## ■Specifications

| Specifications |                                                                            |
|----------------|----------------------------------------------------------------------------|
| Connector      | 1× Mini 4-pin connector, male<br>1× DC connector. EIAJ No.4, for Panasonic |
| Cable Length   | 0.5 m                                                                      |