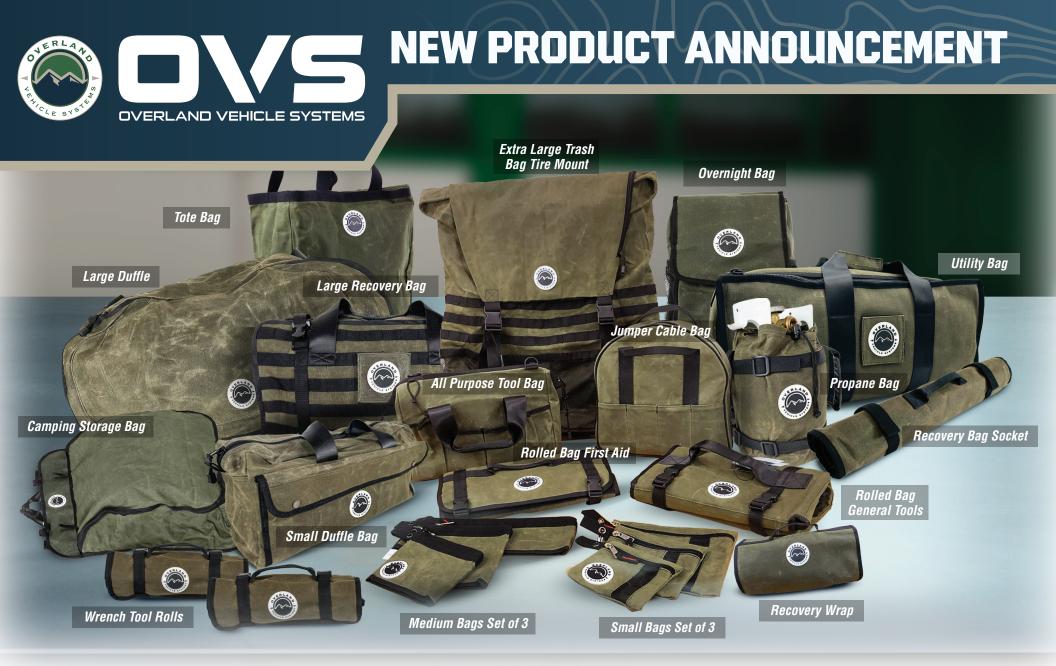

## WAXED CANVAS BAGS

Discover the ultimate solution for organizing your camping gear and overlanding supplies with Waxed Canvas Bags. Crafted from durable waxed canvas, these bags offer both durability and style to keep your gear safe and organized. Whether it's recovery gear, first aid supplies, camping equipment, fishing gear, hunting supplies, or tools, our wax canvas bags have you covered.

| PART #   | DESCRIPTION                            | PART #   | DESCRIPTION                             |
|----------|----------------------------------------|----------|-----------------------------------------|
| 21029941 | LARGE DUFFLE WITH HANDLE AND STRAPS    | 21139941 | CAMPING STORAGE BAG                     |
| 21039941 | OVERNIGHT WITH HANDLE AND STRAPS       | 21149941 | RECOVERY WRAP                           |
| 21059941 | MEDIUM BAGS - 3 INDIVIDUAL             | 21159941 | TOTE BAG                                |
| 21069941 | SMALL BAGS - 3 INDIVIDUAL              | 21169941 | SMALL DUFFLE BAG WITH HANDLE & STRAPS   |
| 21079941 | ROLLED BAG GENERAL TOOLS               | 21179941 | LARGE RECOVERY BAG WITH HANDLE & STRAPS |
| 21089941 | ROLLED BAG SOCKET WITH HANDLE & STRAPS | 21189941 | PROPANE BAG WITH HANDLE AND STRAPS      |
| 21099941 | EXTRA LARGE TRASH BAG TIRE MOUNT       | 21199941 | UTILITY BAG                             |
| 21109941 | ROLLED BAG FIRST AID                   | 21219941 | LARGE WRENCH TOOL ROLL (24 SLOT)        |
| 21119941 | ALL PURPOSE TOOL BAG                   | 21209941 | SMALL WRENCH TOOL ROLL (12 SLOT)        |
| 21129941 | JUMPER CABLE BAG                       |          |                                         |