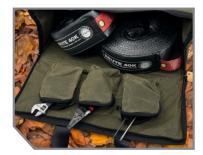

## LIMITED LIFETIME WARRANTY

- Constructed Using #16 Waxed Canvas Material
- Slots for Ratchets, Sockets & Extensions
- Heavy-Duty Nylon Straps

- Ecofriendly Breathable Material
- Infused with Paraffin Waterproof
- Oversized Heavy-Duty Buckles