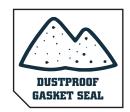

## DRY STORAGE BOXES

Outdoor gear and equipment needs protection. Our Dry Boxes are designed rugged and built to travel the harshest outdoor environments on the trails or wherever your travel takes you. Dry Storage Boxes are tough boxes and designed with the outdoor enthusiast in mind. You can expect our Dry Boxes are manufactured to withstand the elements, provide excellent performance and durability. our Dry Boxes are made from Durable Polyethylene LLLDPE Material, built-in strength ridges to add structural durability.











**BUILT-IN STAINLESS STEEL BOTTLE OPENER** 



## HEAVY-DUTY BALLISTIC **NYLON HANDLES**



**BUILT-IN STRENGTH** RIDGES FOR DURABILITY



MILITARY-GRADE DUST & WATERPROOF GASKET SEAL

## Features + Benefits

- · Manufactured from Duable Polyethelyne LLLDPE Material
- Weatherproof Construction
- Weighted Lid to Ensure a Tight Seal When Closed
- Military Grade Dust Proof and Waterproof Gasket Seal
- Set of Heavy-Duty Stainless Steel Latches
- · Leak-Proof Train Hole
- Dual Locking Points on the D.B.S. For Added Security

| PART #   | DESCRIPTION                      |
|----------|----------------------------------|
| 40100001 | D.B.S. 53 QUART DRY STORAGE BOX  |
| 40100011 | D.B.S. 95 QUART DRY STORAGE BOX  |
| 40100021 | D.B.S. 117 QUART DRY STORAGE BOX |
| 40100031 | D.B.S. 169 QUAR