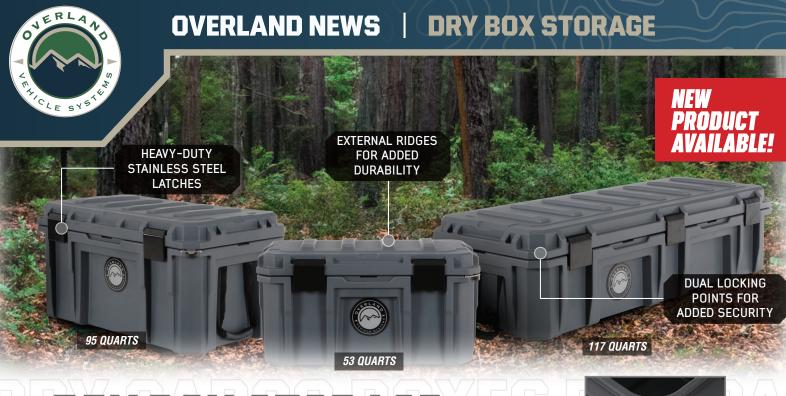

## DRY BOX STORAGE

Outdoor gear and equipment needs protection, Overland Vehicle Systems answers with our Dry Box Storage (D.B.S.). Our Dry Boxes are designed rugged and built to travel the harshest outdoor environments on the trails or wherever your travel takes you. Overland Vehicle Systems Dry Storage Boxes are tough boxes and designed with the outdoor enthusiast in mind. You can expect our Overland Vehicle Systems Dry Boxes are manufactured to withstand the elements, provide excellent performance and durability. Our Dry Doxes are manufactured from Durable Polyethylene LLLDPE Material, built-in Strength Ridges to add structural durability, Military Grade Dustproof and Waterproof Gasket Seal, Ballistic Handles, Heavy Duty Latches, and Perfect weighted lid to ensure a tight seal when closed.

## Features + Benefits

- Manufactured with Durable Polyethylene LLDPE Material
- Weatherproof Construction
- Weighted Lid to Ensure a Tight Seal When closed
- Military Grade Dust Proof and Waterproof Gasket Seal
- Set of heavy-duty stainless steal latches
- Leak-proof Drain Hole
- Dual Locking Points on the D.B.S. For Added Security

| PART #   | DESCRIPTION                   |
|----------|-------------------------------|
| 40100001 | D.B.S 53 QUART DRY CARGO BOX  |
| 40100011 | D.B.S 95 QUART DRY CARGO BOX  |
| 40100021 | D.B.S 117 QUART DRY CARGO BOX |