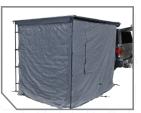

## **HD AWNING ENCLOSURE**

Introducing the HD Nomadic Awning Room Enclosure by Overland Vehicle Systems, the ultimate companion for your outdoor adventures. Offered for our 6.5' and 8' awnings. Turn the shady area to fully enclosed room. Crafted with premium materials and packed with features, this versatile enclosure is designed to elevate your camping experience. Designed for convenience, the enclosure features a waterproof perimeter flooring with removable floor panels for easy cleaning. Internal storage options keep your gear organized, while a rear access panel allows for hassle-free entry and exit. The enclosure zips to the awning ceiling, creating a fully enclosed space for added privacy and protection.

## **Features and Benefits**

- Premium 300D Weatherproof Rip Stop Polyester
- · Breathable 120G Mesh Bug Netting
- 3500PU Waterproof Coat Rating
- Roll Up Flaps & Secure with Loop & Hooks
- Velcro Straps Attach to Awning

- Fully Enclosed with Awning Ceiling
- · Rear Vehicle Access Panel
- · Easy to Clean Waterproof Removable Flooring
- Included Stuff Sack Storage Bag for Easy Transport
- Included Ground Stakes

| PART #   | DESCRIPTION                                            |
|----------|--------------------------------------------------------|
| 18089920 | HD NOMADIC AWNING ROOM ENCLOSURE 2.0 (4 WALLS & FLOOR) |
| 18089921 | HD NOMADIC AWNING ROOM ENCLOSURE 2.5 (4 WALLS & FLOOR) |