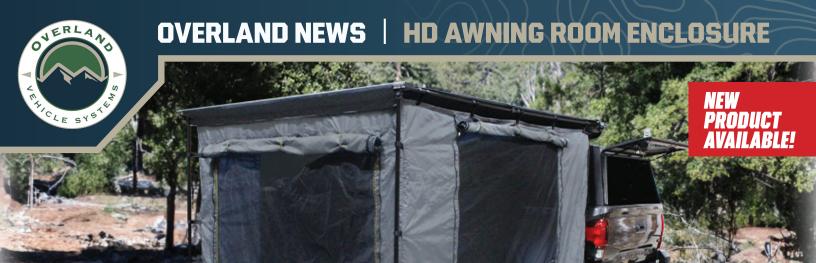

## **HD AWNING ENCLOSURE**

Introducing the HD Nomadic Awning Room Enclosure by Overland Vehicle Systems, the ultimate companion for your outdoor adventures. Offered for our 6.5' and 8' awnings. Turn the shady area to fully enclosed room. Crafted with premium materials and packed with features, this versatile enclosure is designed to elevate your camping experience. Designed for convenience, the enclosure features a waterproof perimeter flooring with removable floor panels for easy cleaning. Internal storage options keep your gear organized, while a rear access panel allows for hassle-free entry and exit. The enclosure zips to the awning ceiling, creating a fully enclosed space for added privacy and protection.

- Fully Enclosed with Awning Ceiling
- · Rear Vehicle Access Panel
- · Easy to Clean Waterproof Removable Flooring
- Included Stuff Sack Storage Bag for Easy Transport
- Included Ground Stakes

| PART #   | DESCRIPTION                                            |
|----------|--------------------------------------------------------|
| 18089920 | HD NOMADIC AWNING ROOM ENCLOSURE 2.0 (4 WALLS & FLOOR) |
| 18089921 | HD NOMADIC AWNING ROOM ENCLOSURE 2.5 (4 WALLS & FLOOR) |