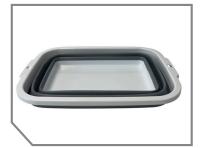

BBQ SIDE WALLS TO REDUCE WIND INTERFERENCE

COLLAPSIBLE SINK FOR EFFICIENT STORAGE

- Mildew / Stain Resistant Marine Grade Carpet
- A Convenient Preparation Table for Meals
- Cutting Board and Collapsible Sink
- Anchor Points on Top for Mounting Additional Accessories
- Reversible Wind Barrier for Cooking Shelf Included