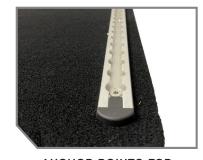

ANCHOR POINTS FOR MOUNTING ACCESSORIES

HEAVY-DUTY SLIDE RAILS

| PART #   | DESCRIPTION                                                            |
|----------|------------------------------------------------------------------------|
| 21010401 | CAMP CARGO BOX KITCHEN W/ SLIDE OUT SINK, COOKING SHELF & WORK STATION |
| 21010507 | CARGO BOX KITCHEN WITH SLIDE OUT, STORAGE BOX                          |
| 21010508 | LARGE REFRIGERATOR TRAY, COOKING STATION, AND SINK                     |