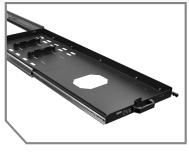

## CARGO CAMP KITCHEN SLIDE OUT

The Cargo Camp Kitchen is a perfect addition for camping/overlanding out of your SUV, Truck, or Your Trailer. The Camp Kitchen is made from Aircraft Grade Aluminum and offers Marine Grade Stainless Steel Hardware. The Camp Cargo Box Kitchen is the perfect way to turn your vehicle into a mobile kitchen. With a quick and easy installation, this kitchen will let you enjoy the great outdoors while still being able to prepare meals for your family and friends.

## Features + Benefits

- Constructed from Aircraft Grade Aluminum
- Marine-Grade Stainless Steel Hardware Material
- Heavy-Duty Slide Rails
- 3 Compact Slide Out Sections for Easy Storage
- Completely Removable Sink for Easy Cleaning
- 3 Integrated Support Legs

- Mildew / Stain Resistant Marine Grade Carpet
- A Convenient Preparation Table for Meals
- Cutting Board and Collapsible Sink
- Anchor Points on Top for Mounting Additional Accessories
- Reversible Wind Barrier for Cooking Shelf Included