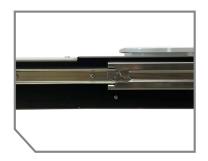

## Features + Benefits

- Constructed from Aircraft Grade Aluminum
- Marine-Grade Stainless Steel Hardware Material
- Heavy-Duty Slide Rails
- 3 Compact Slide Out Sections for Easy Storage
- Completely Removable Sink for Easy Cleaning
- 3 Integrated Support Legs

ANCHOR POINTS FOR MOUNTING ACCESSORIES

HEAVY-DUTY SLIDE RAILS

| PART #   | DESCRIPTION                                                            |
|----------|------------------------------------------------------------------------|
| 21010401 | CAMP CARGO BOX KITCHEN W/ SLIDE OUT SINK, COOKING SHELF & WORK STATION |
| 21010507 | CARGO BOX KITCHEN WITH SLIDE OUT, STORAGE BOX                          |
| 21010508 | LARGE REFRIGERATOR TRAY, COOKING STATION, AND SINK                     |