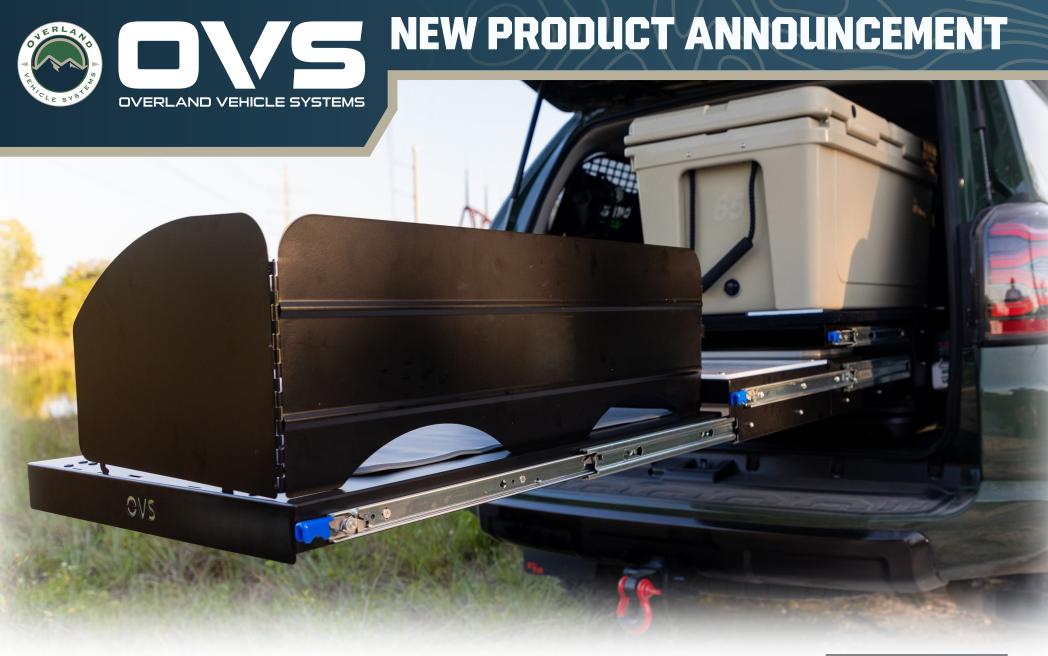

## CARGO CAMP KITCHEN SLIDE OUT

The Cargo Camp Kitchen is a perfect addition for camping/overlanding out of your SUV, Truck, or Your Trailer. The Camp Kitchen is made from Aircraft Grade Aluminum and offers Marine Grade Stainless Steel Hardware. The Camp Cargo Box Kitchen is the perfect way to turn your vehicle into a mobile kitchen. With a quick and easy installation, this kitchen will let you enjoy the great outdoors while still being able to prepare meals for your family and friends.

## Features + Benefits

- Constructed from Aircraft Grade Aluminum
- Marine-Grade Stainless Steel Hardware Material
- Heavy-Duty Slide Rails
- 3 Compact Slide Out Sections for Easy Storage
- Completely Removable Sink for Easy Cleaning
- 3 Integrated Support Legs

- Mildew / Stain Resistant Marine Grade Carpet
- A Convenient Preparation Table for Meals
- Cutting Board and Collapsible Sink
- Anchor Points on Top for Mounting Additional Accessories
- Reversible Wind Barrier for Cooking Shelf Included

ANCHOR POINTS FOR MOUNTING ACCESSORIES

HEAVY-DUTY SLIDE RAILS

| PART #   | DESCRIPTION                                                            |
|----------|------------------------------------------------------------------------|
| 21010401 | CAMP CARGO BOX KITCHEN W/ SLIDE OUT SINK, COOKING SHELF & WORK STATION |
| 21010507 | CARGO BOX KITCHEN WITH SLIDE OUT, STORAGE BOX                          |
| 21010508 | LARGE REFRIGERATOR TRAY, COOKING STATION, AND SINK                     |