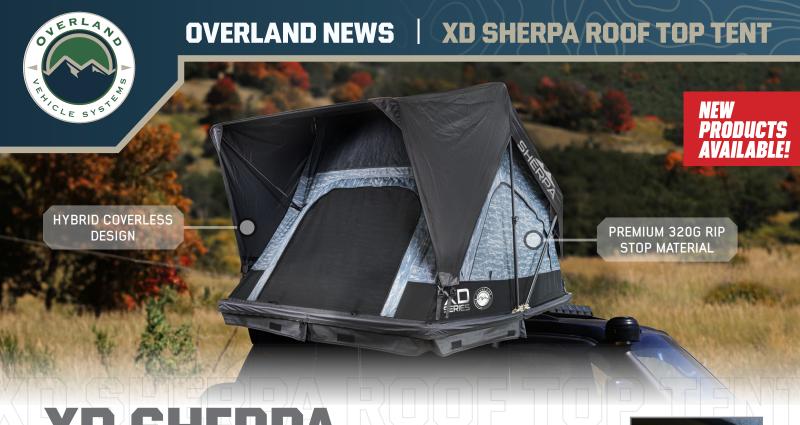

## **XD SHERPA**

Introducing the XD Sherpa Soft Shell Roof Top Tent - a revolutionary hybrid coverless design offering unparalleled versatility for 1 to 4 adults. Crafted with premium 320G rip-stop material, it ensures durability and resistance to wear, while the black-out interior coating provides a total blackout experience for a peaceful night's sleep. This tent is also equipped with a high-density foam mattress, anti-condensation mat, cold weather insulation kit, and a aluminum honeycomb base. With swift setup, optional cross bars for added storage, and an integrated skylight, this tent redefines camping excellence, offering a new standard in quality, innovation, and adventure.

## Features + Benefits

- Tent Body Manufactured from 320G Rip Stop Material
- Black-Out Interior Coating Blocks All Light Intrusion
- · Cold Weather Insulation Kit Included
- Premium High Density 2" Foam Mattress with Anti-Condensation Mat
- Integrated Roof Top Crossbars for Additional Space
- Marine-Grade Stainless Steel Hardware
- Sets of 2 Support Poles on Each Side
- 1-4 Person Configurations