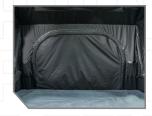

## **XD SHERPA**

Introducing the XD Sherpa Soft Shell Roof Top Tent - a revolutionary hybrid coverless design offering unparalleled versatility for 1 to 4 adults. Crafted with premium 320G rip-stop material, it ensures durability and resistance to wear, while the black-out interior coating provides a total blackout experience for a peaceful night's sleep. This tent is also equipped with a high-density foam mattress, anti-condensation mat, cold weather insulation kit, and a aluminum honeycomb base. With swift setup, optional cross bars for added storage, and an integrated skylight, this tent redefines camping excellence, offering a new standard in quality, innovation, and adventure.

## Features + Benefits

- Tent Body Manufactured from 320G Rip Stop Material
- Black-Out Interior Coating Blocks All Light Intrusion
- · Cold Weather Insulation Kit Included
- Premium High Density 2" Foam Mattress with Anti-Condensation Mat
- Integrated Roof Top Crossbars for Additional Space
- Marine-Grade Stainless Steel Hardware
- Sets of 2 Support Poles on Each Side
- 1-4 Person Configurations