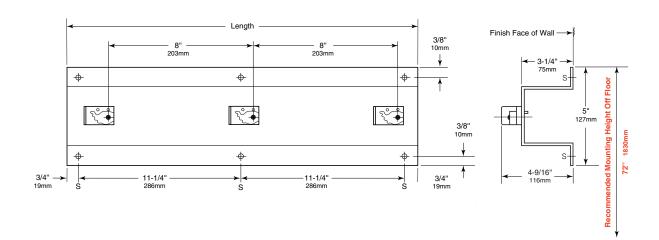

## **SPECIFICATIONS:**

Units fabricated of 18-gauge (1.2mm) type 304 stainless steel with exposed surfaces having a satin-finish. Mop holder molded with serrated rubber cam holders and spring loaded to insure maximum gripping ability. Holders accommodate mops and brooms from 3/4" to 1-1/4" (19 to 32mm) in diameter. Large 3-1/4" (83mm) projection keeps mops away from wall.

## **OVERALL DIMENSIONS:**

24" W x 5" H x 3-1/4" D (607 x 127 x 83mm)

Mop Strip shall be Model \_\_\_\_\_ (insert model number) of Gamco Commercial Restroom Accessories, One Gamco Place, Durant, OK, 74701-1910