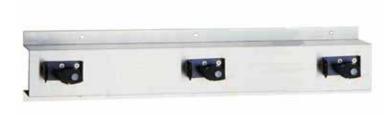

## **MOP STRIP**

## MS SERIES

**MS-1** for mop strip, 24" (610mm), 3 holders **MS-2** for mop strip, 36" (914mm), 4 holders

## **SPECIFICATIONS:**

Units fabricated of 18-gauge (1.2mm) type 304 stainless steel with exposed surfaces having a satin-finish. Mop holder molded with serrated rubber cam holders and spring loaded to insure maximum gripping ability. Holders accommodate mops and brooms from 3/4" to 1-1/4" (19 to 32mm) in diameter. Large 3-1/4" (83mm) projection keeps mops away from wall.