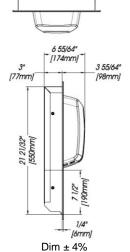

## **Components & Materials**

- Wall box is fabricated of two welded parts. The dryer mounting areas is fabricated of 18GA 18-8 type AISI304 stainless steel, it includes 4 M5 bolts welded on top of the base plate for fitting of the machflow® hand dryer. The frame is fabricated of 22GA 18-8 type AISI304 stainless steel with 4 screw holes of Ø 1/4" (6,5mm) for mounting on the wall.
- Nuts and bolts for the fitting of the hand dryer to the kit included: 4 nuts DIN 934 M5, 4 washers DIN 9021 M5 and 4 rubber silent blocks 8 x 18mm.
  - NOTE: The screws and wall plugs for the mounting of the cabinet to the wall are not included. The use of stainless steel screws is recommended.
- Overall Dimensions: 23 7/16" H x 14 3/4" W x 6 55/64" D (595 x 375 x 174 mm).
- Rough Wall Opening: 21 21/32" H x 13" W x 3 55/64" D (550 x 330 x 98 mm).
- Outer projection from the wall: 3 55/64" (98mm).
- Projection inside the wall: 3" (76mm).
- Weight: 6,6 lbs (3 Kg) without machflow® hand dryer.

### Installation guide

When installed, bottom of hand dryer will be  $7" \frac{1}{2}$  (190mm) above bottom of rough wall opening.