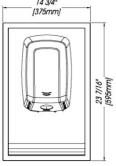

## **Components & Materials**

- Wall box is fabricated of two welded parts. The dryer mounting areas is fabricated of 18GA 18-8 type AISI304 stainless steel, it includes 4 M5 bolts welded on top of the base plate for fitting of the machflow® hand dryer. The frame is fabricated of 22GA 18-8 type AISI304 stainless steel with 4 screw holes of Ø 1/4" (6,5mm) for mounting on the wall.
- Nuts and bolts for the fitting of the hand dryer to the kit included: 4 nuts DIN 934 M5, 4 washers DIN 9021 M5 and 4 rubber silent blocks 8 x 18mm.
  - NOTE: The screws and wall plugs for the mounting of the cabinet to the wall are not included. The use of stainless steel screws is recommended.
- Overall Dimensions: 23 7/16" H x 14 3/4" W x 6 55/64" D (595 x 375 x 174 mm).
- Rough Wall Opening: 21 21/32" H x 13" W x 3 55/64" D (550 x 330 x 98 mm).
- Outer projection from the wall: 3 55/64" (98mm).
- Projection inside the wall: 3" (76mm).
- Weight: 6,6 lbs (3 Kg) without machflow® hand dryer.

# 14 3/4\* (375mm)

1330mm