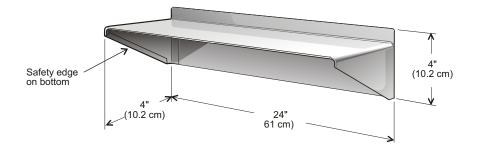

## Heavy Duty Shelf

Code 950-4: Stainless Steel 24" shelf, 4" depth. Custom lengths available up to 54" (183 cm) long.

Overall dimensions in inches (centimeters in brackets).

| <b>Specifications</b> |                                                                                                                                                                                    |
|-----------------------|------------------------------------------------------------------------------------------------------------------------------------------------------------------------------------|
| Site location:        | <ul> <li>Ideal for areas requiring 4" ADA maximum wall protrusion specifications.<br/>New rounded corner shelf design is 22 ga. Safety edge on all protruding surfaces.</li> </ul> |
| Materials:            | • Stainless steel, 22 gauge, no. 4 brushed finish shelf welded to stainless steel wall plate.                                                                                      |
|                       | Custom lengths available up to 183cm (54") long.                                                                                                                                   |
|                       | Supplied with mounting screws. All mounting screw holes below shelf.                                                                                                               |