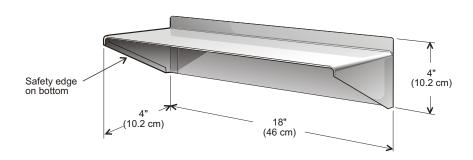

## **Heavy Duty Shelf**

Code 950-4: Stainless Steel 18" shelf, 4" depth.

Custom lengths available up to 54" (183 cm) long.

Overall dimensions in inches (centimeters in brackets).

## **Specifications**

Site location:

• Ideal for areas requiring 4" ADA maximum wall protrusion specifications. New rounded corner shelf design is 22 ga. Safety edge on all protruding surfaces.

Materials:

- Stainless steel, 22 gauge, no. 4 brushed finish shelf welded to stainless steel wall plate.
- Custom lengths available up to 183cm (54") long.
- Supplied with mounting screws. All mounting screw holes below shelf.