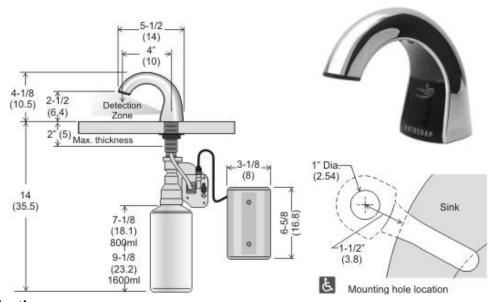

## Features:

Controlled dosage provides 1000 hand washes per 800ml bottle.

Sensor detects user's hand to automatically dispense ideal portion of soap. 4" (10) detection range. Unit dispenses cartridge based soaps.

Programmable for 800ml and 1600ml soap refilling settings.