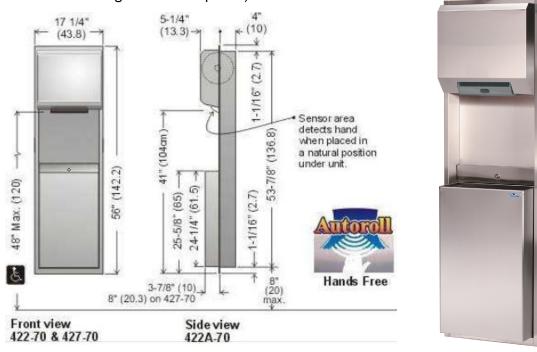

## Specifications:

**Site Location:** Semi recessed combination dispenser / waste receptacle can be mounted into any wall configuration requiring a minimum of 4" depth.

**Touch Free:** Large detection zone senses hand when placed in a natural position under dispenser to deliver a towel length range of 6-9". Towel delivery is quiet and uniform. Hands free dispenser reduces paper flow, and provides maximum hygiene. Operates with 4 "D" size alkaline batteries or plug in AC adaptor. 4 alkaline batteries have been independently tested and found to provide 35,000 hand dries. Designed to dispense jumbo roll towels max. 8" diameter (4" reserve roll). Cabinet door hinged with full length stainless piano hinge and is secured with keyed tumbler lock. Takes 24"x36" garbage bag and a 1 1/2" paper core.

**Installation:** Provide wall opening 54-1/2" (138.9) H x 16" (40.6) W x 4" (10.2) D. Mount Recessed frame first (drill holes as required), then insert waste bin using bracket provided. For barrier free mounting insure that bottom of rough opening does not exceed 8" (20 cm) above floor level.