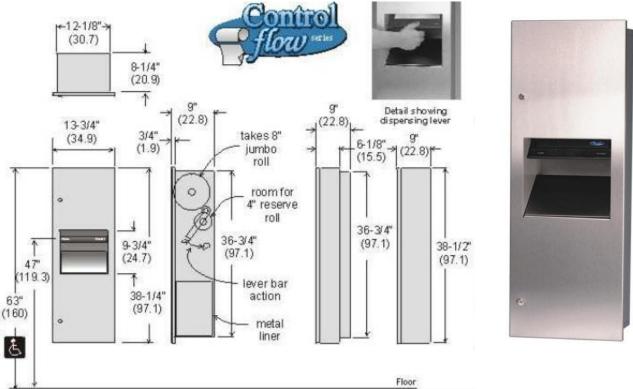

## **Combination Control Roll Dispenser / Disposal Fixture**

Code 410A-50: Stainless type 304, fully recessed Stainless type 304, semi recessed Code 410C-50: Stainless type 304, surface mounted

## Specifications:

Dispensing: Universal towel dispenser will accept all standard 8" roll towels.

Controlled delivery with easy push action lever, <u>takes up to 4" diameter reserve roll</u> to eliminate paper towel waste.

Stainless steel (safety guarded) saw tooth cutting bar.

**Door:** Heavy duty 18 gauge stainless steel door (304, # 4 brushed finish).

Secured with two tumbler keyed locks.

All doors are hinged with full length stainless steel piano hinges.

**Waste Inlet:** Counterbalanced stainless steel door (20 ga.) provides maximum fire protection, mounted with full length piano hinge.

Liner: Removable galvanized steel liner (26 ga.) with 18 litre capacity (4 gallons).

**Installation:** Provide 37-1/4" (94.6) high x 12-1/2" (31.7) wide x 8-1/2" (21.5) deep wall opening. Drill mounting holes as required. For unrestricted access, height of top of unit to floor must not exceed 63" (160).