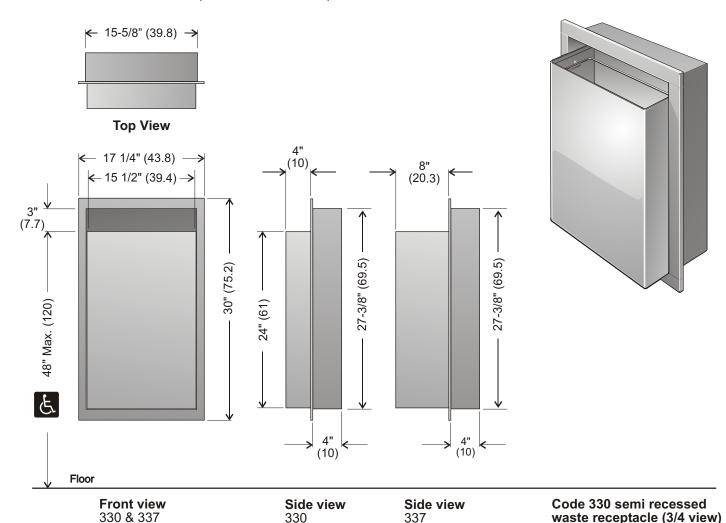

Codes: 330 - 337

## Semi Recessed Waste Receptacle

Code 330:

Stainless steel type 304, recessed 4"
Stainless steel type 304, recessed 4" (comes with large waste receptacle) Code 337:

Overall dimensions in inches (centimeters in brackets).

## **Specifications**

Site location:

 Semi recessed waste receptacle can be mounted into any wall configuration requiring a minimum of 4" depth.

Features:

- All stainless welded construction with removable waste bin.
- Semi recessed design provides large capacity receptacle with minimum space.

337

- Code 337 provides extra large waste capacity.
- Waste receptacle is completely removable for convenient maintenance.
- Comes with standard bag holder apparatus.

330

**Materials:** 

Recessed wall body and waste container are 22 gauge stainless steel type 304 No. 4 brushed finish.

Capacity:

11 gal. (50 litres), shipping weight: 20 lbs. (13 kg.) 15 gal. (68 litres), shipping weight: 29 lbs. (13 kg.)

Installation:

Provide wall opening 28-3/4" (73.3) H x 16" (40.6) W x 4" (10.2) D. Mount recessed frame first, then insert waste bin using bracket provided. For barrier free mounting insure that top of waste receptacle does not exceed 48" (120 cm) above floor level.