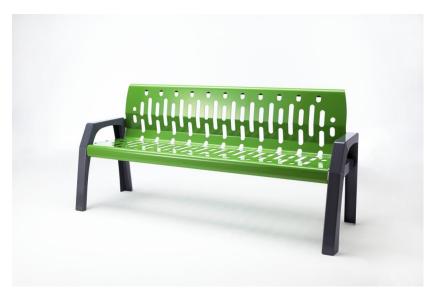

create an impression

Site Furnishings: Stream 4' and 6' Bench

Code: 2040 - 2060

Stream Bench

## Common area bench, 4' and 6'

Materials: • All steel heavy gauge

construction, 12 ga. HRS.

Finish: • RAL super durable TGIC-free

polyester rust-proof powder coating.

• Unique design is part of a family of integrated products.

Clean detailing in a rugged practical application.

· Built in arm rests.

• Ergonomic, with lumbar support.

 Stacked 3 high, for efficient and cost effective transport.

**Dimensions:** • Code 2040, 4': 48"w x 34"h x 25"d

• Code 2060, 6': 72"w x 34"h x 25"d

**Installation:** • Holes provided for anchor

mounting.

Warranty: • 1 year warranty against defective

workmanship.

Code: 2040-Green