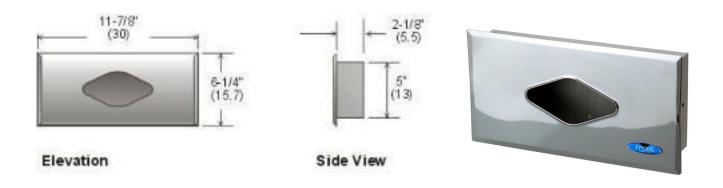

## **Facial Tissue Dispenser, recessed**

**Code 175:** Recessed mounting, polished chrome finish

#### Site location:

Ideal for areas where the dispensing of standard or quality facial tissues is required. Face plate manufactured from 20 ga. steel.

#### Features:

Die formed safety edge on diamond shaped opening allows easy removal of facial tissue. Recessed body is die formed from 20 ga. corrosion resistant galvanized steel. Slide catches secure face plate to recessed body.

## Installation:

Provide wall opening 11-1/4" wide (13.4cm) x 5-1/4" high (13.4cm) x 2-1/4" deep (5.7cm). Secure recessed body to wall using mounting screws provided. Individually packaged.

Description and specifications applicable on date issued. Frost reserves the right to make improvements or changes without notice.