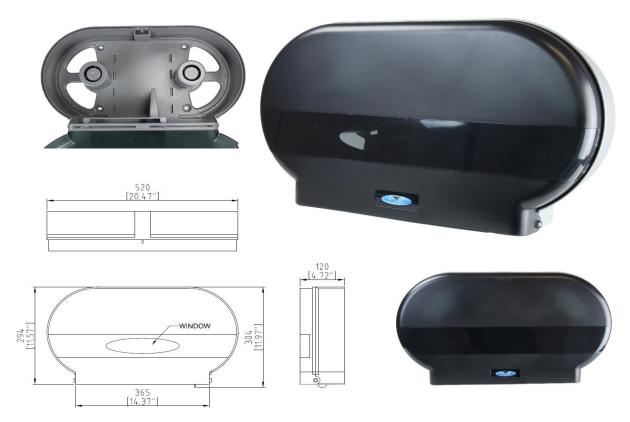

# **Double Jumbo Toilet Paper Dispenser**

#### Code 171-P: Jumbo Double Roll Plastic Toilet Tissue Dispenser

## **Specifications**

Site Location: Frost's most economical jumbo double toilet paper dispenser. It is perfect for areas of high consumption and w here vandalism is less of a concern.

Features: This product is made from robust high quality plastic and has a sleek black and grey finish. It holds two 9" (230mm) jumbo toilet tissue rolls. Moulded spindles can accommodate 2-1/4" or 3" (57 or 76mm) diameter cores. The unit is lockable and comes with mounting screws. The acrylic see through window allows for maintenance staff to easily view paper levels. An access tray can open or block a roll from being depleted which helps janitorial staff manage paper consumption.

Materials: Constructed of high quality grey plastic back, with a Polycarbonate black cover. Includes an acrylic front window.

Capacity: Holds two 9" jumbo toilet tissue rolls.

Installation: Recommended mounting height: ensure the top of the unit does not exceed 31" (785) from the height of the floor. See front view for mounting hole locations. Mounting screws included with the unit. If you have any questions regarding installat ion in your site please contact a qualified tradesperson.