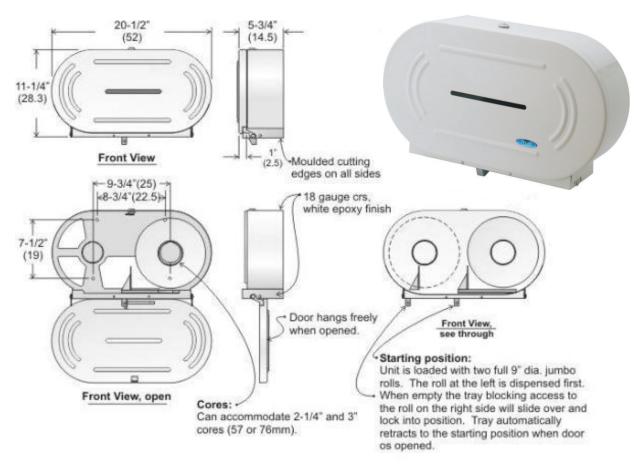

## **Specifications:**

Site location: Ideal for high traffic areas requiring the durability of an all metal exterior. Dispensing: Holds two 9" (230mm) jumbo toilet tissue rolls. Moulded spindles can accommodate 2-1/4" or 3" (57 or 76mm) diameter cores. Spring loaded access tray will lock into position only when first roll on left side is depleted. When door is opened, access tray will return to original position. The custodian can then place the stub roll on the left side (default open position) and a full 9" roll in the blocked right side of the unit.

Materials: Door is drawn 18 ga. crs with epoxy coated finish. Viewing slot reveals tissue quantity.

Equipped with tumbler lock.

Installation: Recommended mounting height: Insure the top of unit does no exceed 31" (785) from height of floor. See front view for mounting hole locations.