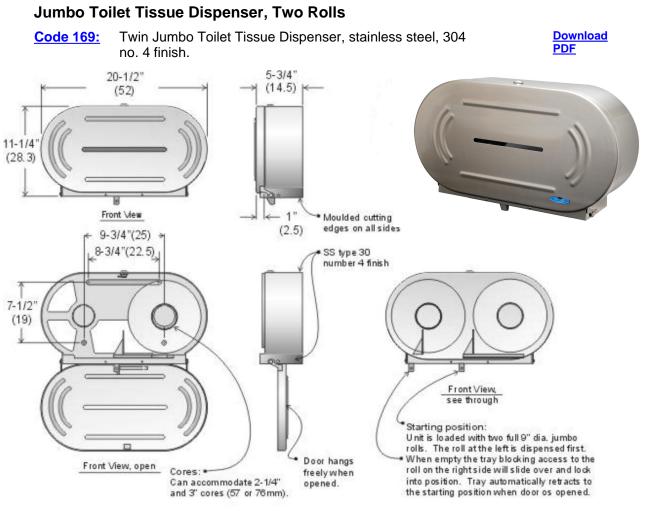

## **Specifications:**

**Site location:** Ideal for high traffic areas requiring the durability of an all metal exterior. **Dispensing:** Holds two 9" (230mm) jumbo toilet tissue rolls. Moulded spindles can accommodate 2-1/4" or 3" (57 or 76mm) diameter cores. Spring loaded access tray will lock into position only when first roll on left side is depleted. When door is opened, access tray will return to original position. The custodian can then place the stub roll on the left side (default open position) and a full 9" roll in the blocked right side of the unit.

**Materials:** Door is drawn 18 ga. ss type 304 with brushed finish. Single viewing slot reveals tissue.

Equipped with tumbler lock.

**Installation:** Recommended mounting height: Insure the top of unit does no exceed 31" (785) from height of floor.