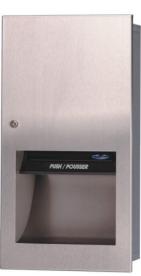

## **Recessed Control Roll Towel Dispenser**

Code 135A-50: Stainless type 304, fully recessed Code 135B-50: Stainless type 304, semi recessed Code 135C-50: Stainless type 304, surface mounted

Download PDF

## **Specifications:**

**Site Location:** Extra deep fixture is ideal for high traffic areas.

**Dispensing:** Universal towel dispenser will accept all standard 8" wide roll towels. Controlled delivery with easy push action lever, takes up to 4" diameter reserve roll to eliminate paper towel waste.