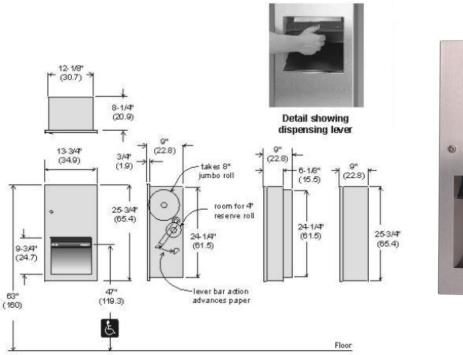

## **Specifications:**

**Site Location:** Extra deep fixture is ideal for high traffic areas.

**Dispensing:** Universal towel dispenser will accept all standard 8" wide roll towels. Controlled delivery with easy push action lever, takes up to 4" diameter reserve roll to eliminate paper towel waste.

Materials: Stainless steel (safety guarded) saw tooth cutting bar.

Heavy duty 18 gauge stainless steel door (304, # 4 brushed finish). Secured with tumbler keyed lock. Door is hinged with full length stainless steel piano hinge. Recessed body is corrosion resistant galvanized steel (20 ga.).

**Installation:** Provide 24-5/8" (62.5) high x 12-1/2" (31.7) wide x 8-1/2" (21.5) deep wall opening. Drill mounting holes as required. For unrestricted access, height of top of unit to floor must not exceed 63" (160), this results in the push bar lever being 47" (119.3 cm) or less from floor.