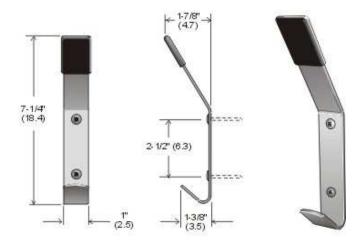

## **Coat Hooks**

Code 1146B: Surface mounted single hook with bumper, Stainless

Steel

## **Specifications:**

The code 1146B has a vinyl covered protective end to help prevent scratching when mounted to doors or in the path of door swings.

**Materials:** Hooks are fabricated from 12 gauge (.1") thick solid stainless steel. All stainless shall be type 304 with no. 4 brushed finish. Ends are radiused with all edges deburred.

Shipping Weight: 1/4 lb. (100 grams)

**Installation:** Single hook mounting hole centres 2.5" c-c (63.5 mm). Pan socket head SS mounting screws provided. For unrestricted access, top of coat hook to floor does not exceed 48" (120).