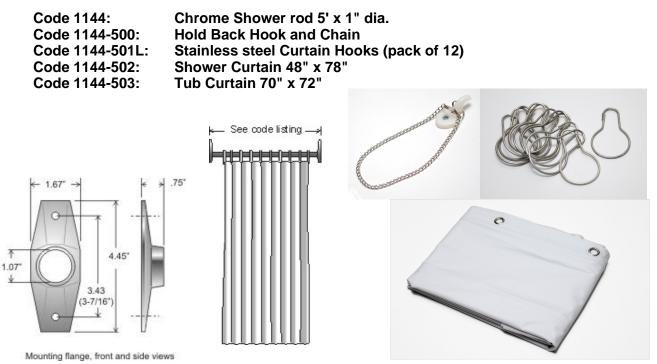

## **Shower Curtains and Accessories**

## **Specifications:**

Shower curtains are made of 100% Polyvinyl Chloride (PVC), 8 gauge (.2mm) in thickness and have a suede embossed colour fast finish. The curtains are mildew proof and cold crack (-15 degrees C) treated. The shower ring grommets are reinforced with aluminum and Concealed in an extra strength header. Shower curtain comes in standard white colour. Hooks are stainless steel. Mounting flange is injection moulded plastic in plated finish (mounting screws provided)