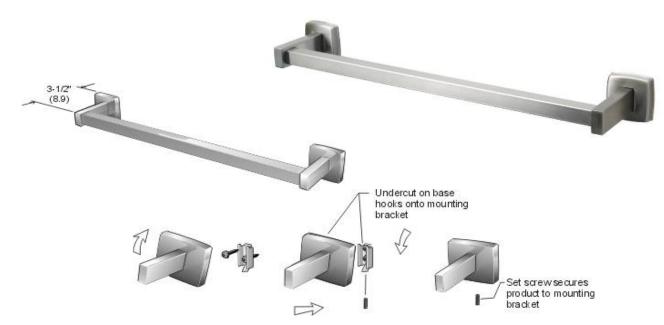

## **Towel Bars**

| Code 1140S: | Stainless 18" |
|-------------|---------------|
| Code 1141S: | Stainless 24" |
| Code 1142S: | Stainless 30" |
| Code 1143S: | Stainless 36" |

**Mounting of Product:** Screw concealed mounting system: The mounting bracket is attached to the wall with screws at the desired height. The unit is then hooked onto the bracket. When the set screw is tightened the product is firmly secured to the wall. The set screw applies pressure to an inclined surface on the bracket this provides a rattle free and integral mounting of the product. (mounting bracket and screws provided).

## **Specifications:**

Material: Type 304 stainless steel no. 4 finish.

Features: Concealed mounting.

Description and specifications applicable on date issued. Frost reserves the right to make improvements or changes without notice.