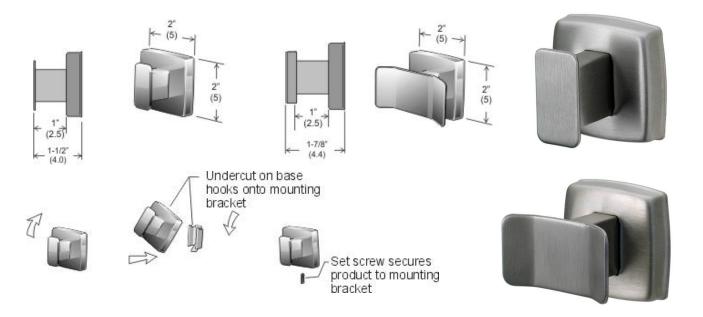

## **Robe Hook**

Code 1138S: Single/Stainless Double/Stainless

Download PDF

**Mounting of Product:** Screw concealed mounting system: The mounting bracket is attached to the wall with screws at the desired height. The unit is then hooked onto the bracket. When the set screw is tightened the product is firmly secured to the wall. The set screw applies pressure to an inclined surface on the bracket this provides a rattle free and integral mounting of the product. (mounting bracket and screws provided).

## **Specifications:**

Material: Type 304 stainless steel no. 4 finish.

**Features:** Concealed mounting. Robe hook portion fabricated from 16 ga. ss type 304, no. 4 brushed finish.

Description and specifications applicable on date issued. Frost reserves the right to make improvements or changes without notice.