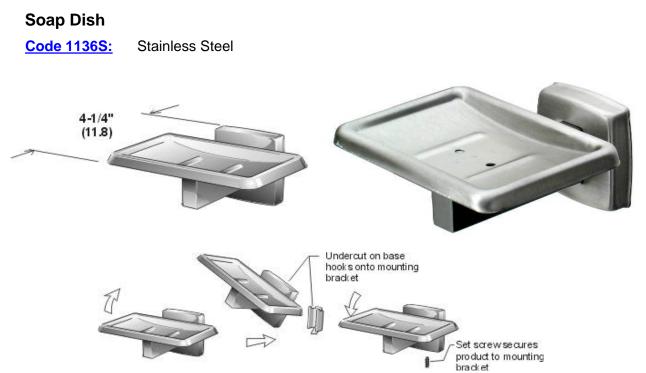

## Hygienic Solutions at Work

**Mounting of Product:** Screw concealed mounting system: The mounting bracket is attached to the wall with screws at the desired height. The unit is then hooked onto the bracket. When the set screw is tightened the product is firmly secured to the wall. The set screw applies pressure to an inclined surface on the bracket this provides a rattle free and integral mounting of the product. (mounting bracket and screws provided).