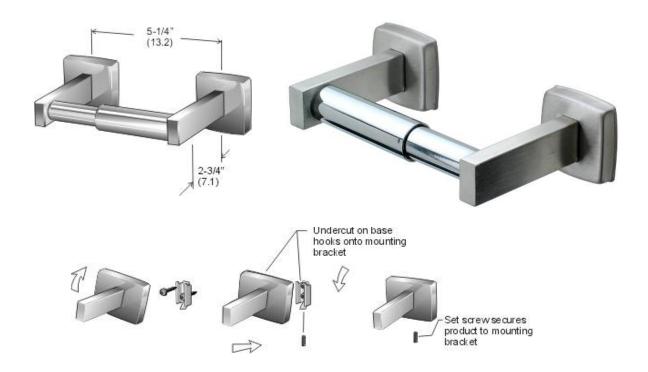

## **Surface Toilet Paper Holder**

Code 1135S: Stainless Steel

**Mounting of Product:** Screw concealed mounting system: The mounting bracket is attached to the wall with screws at the desired height. The unit is then hooked onto the bracket. When the set screw is tightened the product is firmly secured to the wall. The set screw applies pressure to an inclined surface on the bracket this provides a rattle free and integral mounting of the product. (mounting bracket and screws provided).

## **Specifications:**

Material: Type 304 stainless steel no. 4 finish.

Features: Concealed mounting. Will take jumbo rolls 5" (12.6 cm) in dia...

Description and specifications applicable on date issued. Frost reserves the right to make improvements or changes without notice.