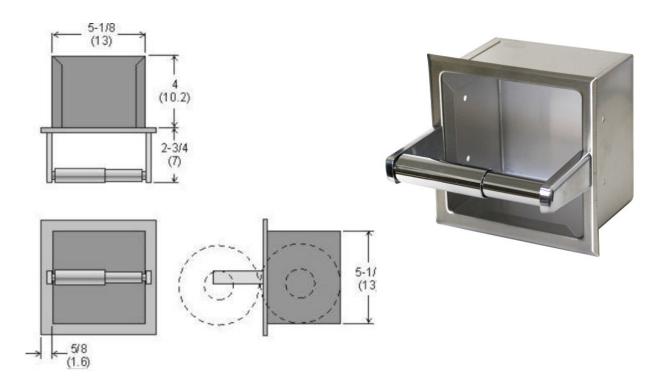

## **Reserve Roll Toilet Tissue Holder**

Code 1134RR: Reserve Roll Toilet Tissue Holder, recessed.

## **Specifications:**

**Specification:** Recessed reserve roll toilet tissue holder. Toilet tissue holder is designed to be installed into a 4" (10.2) deep recess. The 4" deep well will hold an extra roll behind the exposed roll. Roller is white plastic.

**Material:** All exposed surfaces are fabricated of satin finish stainless steel. Recessed portion of unit is mill finish stainless steel.

**Installation:** Provide a wall opening 5-1/4" (13.5) x 5-1/4" (13.5) x 4" (10.2) deep. Secure to study or solid backing through mounting holes. Mounting screws provided.