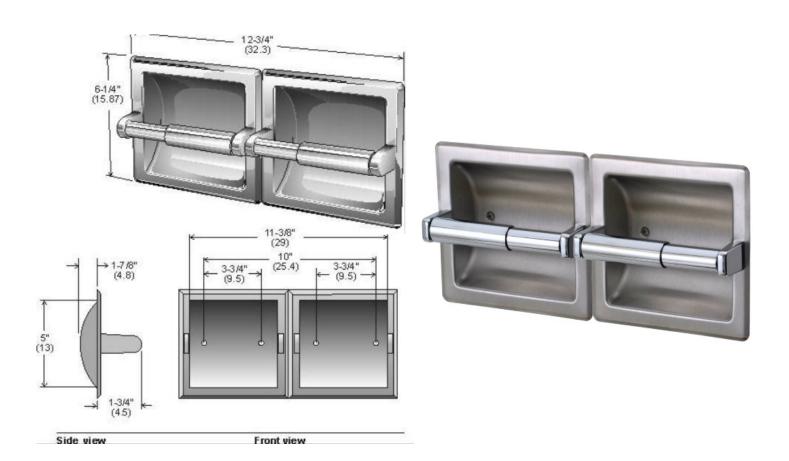

## **Recessed Toilet Tissue Holder**

**Code 1134-DBL-SS** Recessed double toilet tissue dispenser, stainless steel

## **Specifications:**

**Specification:** Double toilet roll holder body and flange fabricated of Type 304, 22 gauge stainless steel polished to a #4 satin finish. Comes with chrome plated plastic rollers. **Material:** Body and flange fabricated of Type 304, 22 gauge stainless steel, polished to a #4

satin finish. Support posts are heavy duty chrome plated die cast components.

Installation: Provide rough wall opening: 11 1/2" (29.2) W x 5 1/4" (13.4) H x 2" (5.1) D

Description and specifications applicable on date issued. Frost reserves the right to make improvements or changes without notice.