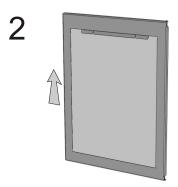

## **Event Log Operating Instructions**

Lift frame and swing closed

Lift frame to unlock

Allow frame to lower into locked position