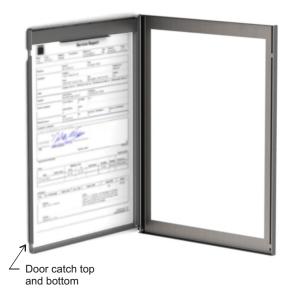

## **Event Log Display**

Code 1120: Event Log Display Frame, stainless steel finish.

Overall dimensions in inches (centimeters in brackets)

Door in open position (Door must be lifted to swing open)

## **Event Log Operating Instructions**

Lift frame and swing closed

Lift frame to unlock

Allow frame to lower into locked position