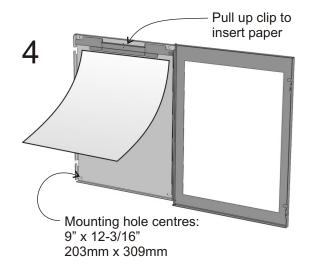

## **Specifications**

Site Location:

• Ideal for any areas that are accessed by the general public.

Features:

- Tamper resistant opening without the use of a key.
- · Ability to update form without removing paper.
- Complete enclosure of paper (8-1/2" x 11").
- Durable acrylic glazing.
- · All stainless steel frame.
- · Easy opening and closing.
- · Mounting screws provided.

## **Event Log Operating Instructions**

Lift frame and swing closed

Lift frame to unlock

Allow frame to lower into locked position