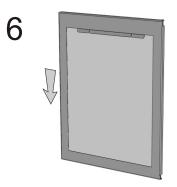

## **Event Log Operating Instructions**

Lift frame and swing closed

Lift frame to unlock

Allow frame to lower into locked position