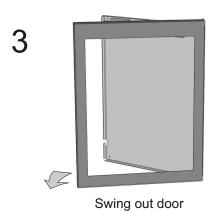

## **Event Log Operating Instructions**

Lift frame and swing closed

Lift frame to unlock

Allow frame to lower into locked position