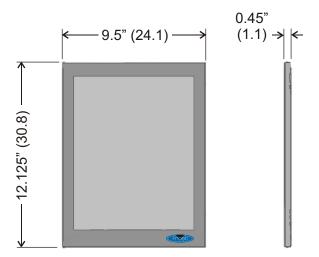

## **Event Log Display**

Code 1120: Event Log Display Frame, stainless steel finish.

Overall dimensions in inches (centimeters in brackets)

Door in open position (Door must be lifted to swing open)