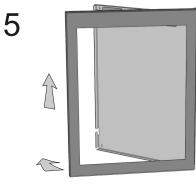

## **Event Log Operating Instructions**

Lift frame and swing closed

Lift frame to unlock

Allow frame to lower into locked position