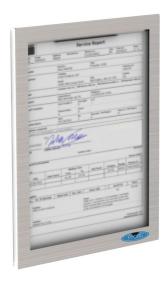

## **Event Log Display**

Code 1120: Event Log Display Frame, stainless steel finish.

Overall dimensions in inches (centimeters in brackets)

Door in open position (Door must be lifted to swing open)

## **Specifications**

Site Location:

• Ideal for any areas that are accessed by the general public.

Features:

- Tamper resistant opening without the use of a key.
- · Ability to update form without removing paper.
- Complete enclosure of paper (8-1/2" x 11").
- Durable acrylic glazing.
- · All stainless steel frame.
- · Easy opening and closing.
- · Mounting screws provided.