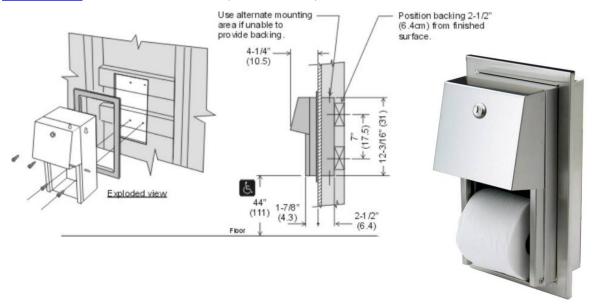

Recessed frame: All stainless 22 gauge type 304 number 4 finish.

Shipping Weight: 4 kg. (10 lbs.)

**Installation:** For unrestricted access, bottom of rough opening to floor should not exceed 44" (111.7). Provide rough opening 12-3/8" high x 6-3/8" wide x 3-3/4" deep. Attach backing to vertical members to depth shown above, slip toilet tissue unit through rough opening and secure to backing with mounting screws provided.