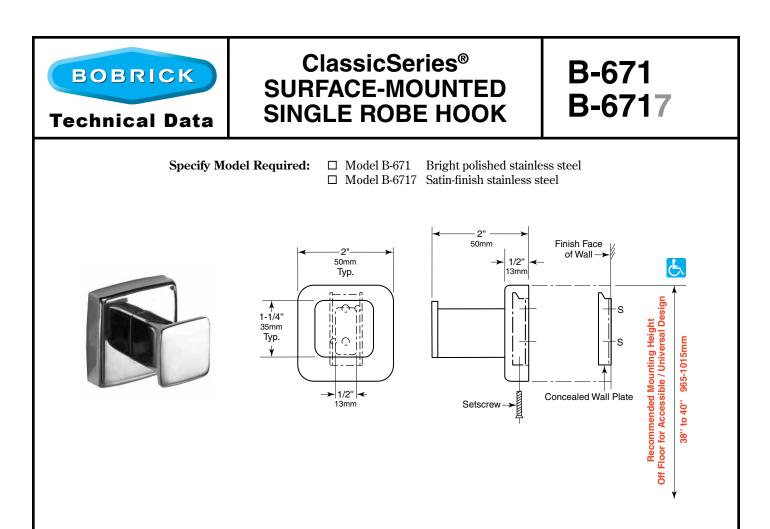

## MATERIALS:

**Flange and Support Arm** — 18-8, type-304, 22-gauge (0.8mm) stainless steel. Concealed, 16-gauge (1.6mm) stainless steel mounting bracket. All-welded construction. Secured to wall plate with stainless steel setscrew.

Concealed Wall Plate - 18-8, type-304, 16-gauge (1.6mm) stainless steel.

Cap — 18-8, type-304, 10-gauge (3.6mm) stainless steel. Welded to support arm.

## INSTALLATION:

To remove concealed wall plate from back of flange and mounting bracket, loosen setscrew. Mount wall plate so prongs are at top; secure with two sheet-metal screws, furnished by manufacturer, at points indicated by an *S*. Engage mounting bracket onto prongs of wall plate, then secure into position by tightening setscrew at bottom of flange.