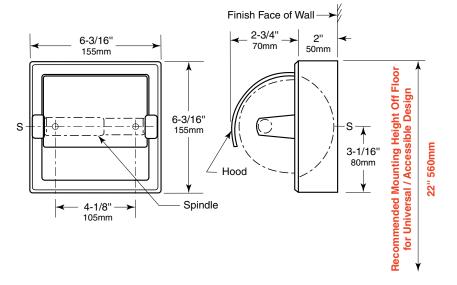

## **INSTALLATION:**

Mount unit on wall or toilet partition with two sheet-metal screws, furnished by manufacturer, at points indicated by an *S*. For partitions with particle-board or other solid core, secure with sheet-metal screws furnished, or provide through-bolts, nut, and washers.

For hollow-core metal partitions, provide solid backing into which the furnished sheet-metal screws can be secured. For plaster or dry wall construction, provide concealed backing to comply with local building codes, then secure unit with sheet-metal screws furnished.

For other wall surfaces, provide fiber plugs or expansion shields for use with sheet-metal screws furnished, or provide 1/8" (3mm) toggle bolts or expansion bolts.