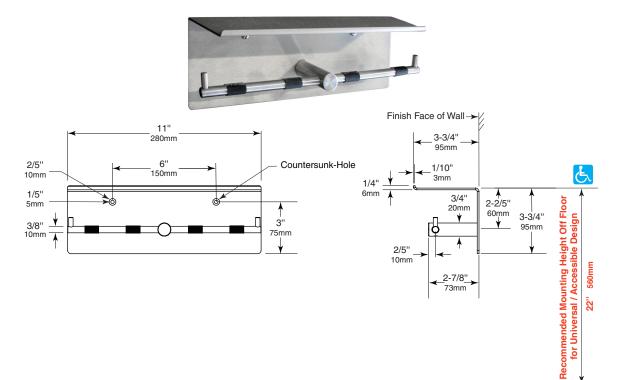

## MATERIALS:

Shelf / Wall Plate — 18-8, Type-304, 14-gauge (2.5mm) stainless steel with satin finish. 1/4" (6mm) upward return edge at the front. Post — 18-8, Type-304, 3/4" (19mm) diameter, solid stainless steel rod. Post is securely welded to the Wall Plate.

Dispenser Bar — 18-8, Type-304, 3/8" (9.5mm) diameter, solid stainless steel rod. Secured to Post with a concealed set screw.

Retaining Pins (2) - 18-8, Type-304, 1/4" (6.4mm) diameter, solid stainless steel rod press fit and secured into Dispenser Bar.

### SPECIFICATION:

Surface-mounted toilet tissue dispenser and utility shelf shall be Type-304, 14 gauge stainless steel with satin finish. Shelf shall have 1/4" (6mm) upward return front edge. Toilet Tissue Dispenser shall have 3/4" (19mm) diameter Post. Dispenser bar shall be 3/8" (9.5mm) diameter, secured to Post with a concealed set screw. Retaining pin shall be 1/4" (6.4mm) diameter and pressed into Dispenser bar. Wall Plate equipped with two screw holes for attachment. Post and Wall Plate are to be securely welded as one piece. Dispenser Bar shall hold standard-core toilet tissue rolls up to 4-1/4" (110mm) diameter (500 sheets).