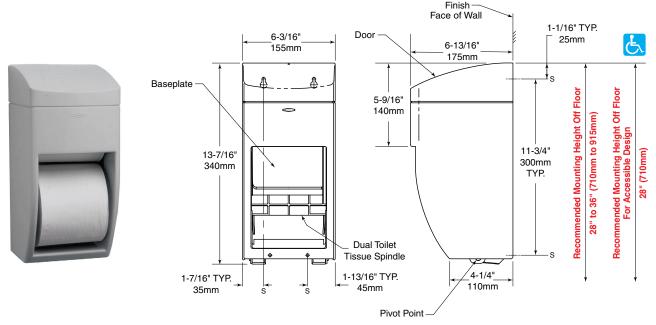

# MatrixSeries™ SURFACE-MOUNTED MULTI-ROLL TOILET TISSUE DISPENSER

**B-5288** 

Dual Toilet Tissue Spindle — Durable, high-impact grey ABS. Retained in door when unit is locked.

# **INSTALLATION:**

For partitions with particle board or other solid core, secure with four sheet-metal screws (not furnished), or provide through-bolts, nuts, and washers.

For hollow-core metal partitions, provide solid backing into which sheet-metal screws (not furnished) can be secured. If two units are installed back-to-back, then provide threaded sleeves and machine screws for the full thickness of partition.

For plaster or dry wall construction, provide concealed backing to comply with local building codes, then secure unit with sheet-metal screws (not furnished).

For other wall surfaces, provide fiber plugs or expansion shields for use with sheet-metal screws (not furnished), or provide 3/16" (4.8mm) toggle bolts or expansion bolts.