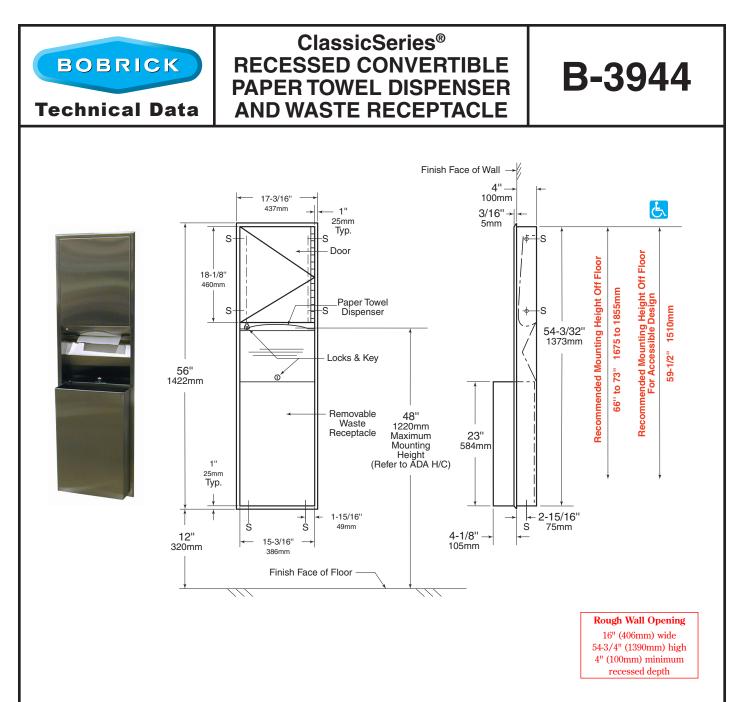

# INSTALLATION:

Provide framed rough wall opening 16" wide x 54-3/4" high (406 x 1390mm). Minimum recessed depth required to finish face of wall is 4" (102mm). Allow clearance for construction features that may protrude into rough wall opening from opposite wall. Coordinate with mechanical engineer to avoid pipes, vents, and conduits. If unit projects above top of wainscot, provide aluminum channel or other filler to eliminate gap between flange and finish face of wall. Mount unit in wall opening with shims between framing and cabinet at all points indicated by an *S*, then secure unit with #8 x 1-1/4" (4.2 x 32mm) sheet-metal screws (not furnished).