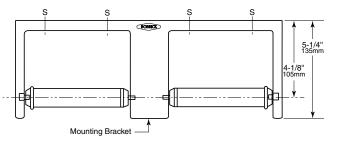

## MATERIALS:

**Mounting Bracket** — Heavy-duty cast aluminum with satin finish. Equipped with a tumbler lock keyed like other Bobrick washroom accessories.

Spindles (2) — Molded high-impact ABS.

## **OPERATION:**

Controlled delivery of toilet tissue rolls; spindles revolve 3/4 revolution on each dispensing operation. Counterbalanced spindles automatically return to original position. Eliminates waste. Accommodates two standard-core toilet tissue rolls up to 6" (150mm) diameter (2000 sheets). Tumbler lock secures spindles in place; spindles can only be removed after unlocking with key furnished—vandal-resistant.