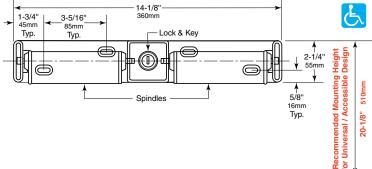

## MATERIALS:

**Mounting Bracket** — Heavy-duty cast aluminum with satin finish. Equipped with a tumbler lock keyed like other Bobrick washroom accessories.

Spindles (2) — Molded high-impact ABS.

## **OPERATION:**

Controlled delivery of toilet tissue rolls; spindles revolve 3/4 revolution on each dispensing operation. Counterbalanced spindles automatically return to original position. Eliminates waste. Accommodates two standard-core toilet tissue rolls up to 6" (150mm) diameter (2000 sheets). Tumbler lock secures spindles in place; spindles can only be removed after unlocking with key furnished—vandal-resistant.

#### SPECIFICATION:

Double-roll toilet tissue dispenser shall have a heavy-duty cast-aluminum mounting bracket with satin finish. Bracket shall be equipped with a tumbler lock keyed like other Bobrick washroom accessories to secure spindles in place. Spindles shall be molded high-impact ABS. Unit shall accommodate two standard-core toilet tissue rolls up to 6" (150mm) diameter (2000 sheets) and provide controlled delivery operation.