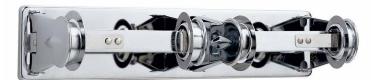

# SURFACE-MOUNTED **TOILET TISSUE HOLDER DOUBLE ROLL**

## **CONSTRUCTION:**

Bright-polished chrome-plated steel. Theft-resistant locking device.

#### CAPACITY:

Holds two standard core toilet tissue rolls up to 5" (127mm) diameter.