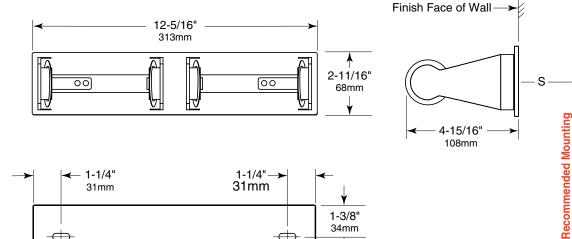

### **OVERALL DIMENSIONS:**

12-3/8" W x 2-3/4" H x 4-1/4" D (314 x 70 x 108mm)

## ADA GUIDE:

Toilet tissue rolls should be mounted with forward edge no more than 36" (914mm) from the back wall of stall. All toilet tissue dispensers should be mounted with their horizontal center-line at least 19" (483mm) above the finish floor.