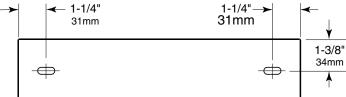

# SURFACE-MOUNTED **TOILET TISSUE HOLDER DOUBLE ROLL**







## **CONSTRUCTION:**

Bright-polished chrome-plated steel. Theft-resistant locking device.

#### CAPACITY:

Holds two standard core toilet tissue rolls up to 5" (127mm) diameter.

### **OVERALL DIMENSIONS:**

12-3/8" W x 2-3/4" H x 4-1/4" D (314 x 70 x 108mm)

## ADA GUIDE:

Toilet tissue rolls should be mounted with forward edge no more than 36" (914mm) from the back wall of stall. All toilet tissue dispensers should be mounted with their horizontal center-line at least 19" (483mm) above the finish floor.

Surface-Mounted Toilet Tissue Holder Double Roll shall be Model 23 of Gamco Commercial Restroom Accessories, One Gamco Place, Durant, OK, 74701-1910

The illustrations and descriptions herein are applicable to production as of the date of this Technical Data Sheet. The manufacturer re