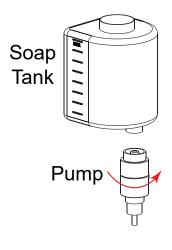

- 3. Screw new pump counter-clockwise onto soap tank.
- 4. Place soap tank with new pump connected onto base plate.

© 2020 by Bobrick Washroom Equipment, Inc. 2013-69 r08/13/2020