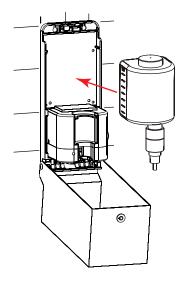

- 3. Screw new pump counter-clockwise onto soap tank.
- 4. Place soap tank with new pump connected onto base plate.

© 2020 by Bobrick Washroom Equipment, Inc. 2013-69 r08/13/2020