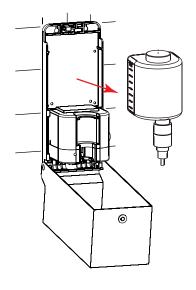

## PUMP REPLACEMENT INSTALLATION INSTRUCTIONS

B-2013 AUTOMATIC WALL-MOUNTED FOAM SOAP DISPENSER 2013-25 FOAM AND 2013-25-L LIQUID PUMP

- 1. Remove soap tank and pump from base plate.
- 2. Unscrew pump clockwise to remove from soap tank.