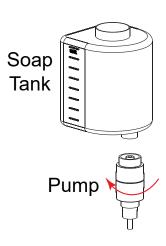

## PUMP REPLACEMENT INSTALLATION INSTRUCTIONS

B-2013 AUTOMATIC WALL-MOUNTED FOAM SOAP DISPENSER 2013-25 FOAM AND 2013-25-L LIQUID PUMP

- 1. Remove soap tank and pump from base plate.
- 2. Unscrew pump clockwise to remove from soap tank.