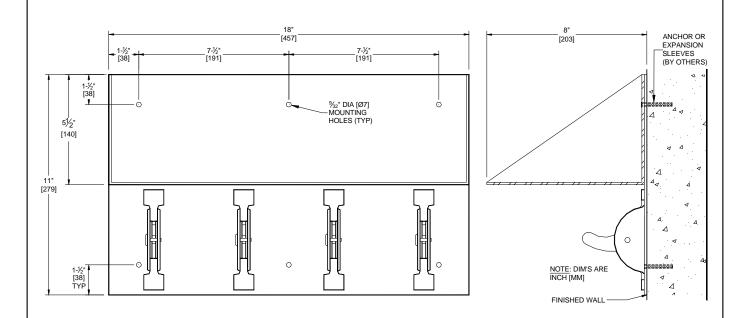

### **SPECIFICATION**

Bookshelf with four (4) Security Safety Clothes/Towel Hooks for surface mounting shall be fabricated of type 304 stainless steel alloy 18-8. Hooks shall be 7 gauge, brackets shall be 11 gauge, back plate and bookshelf shall be 14 gauge. Safety hook tension is adjustable by means of a captive round head stainless steel spanner screw. Hooks shall smoothly drop down when load exceeds 35 lb (16 kg) limit when correctly set. Hook geometry and bracket shall prevent hooks from being set in vertical-up position. All exposed surfaces shall have  $N^2$ 4 satin finish. All seams shall be welded and ground smooth. The unit is provided with six (6) clear mounting holes that shall accept 1/4"-20 x 2" long (M6 x 51) stainless steel pin-Torx® button head machine screws (supplied).

### INSTALLATION

For compliance with ADA Accessibility Guidelines, install unit so that shelf is no more than 48" (1219) maximum above finished floor (MAX AFF). Surface mount unit on finished wall with six (6) 1/4"- $20 \times 2$ " long (M6 x 51) pin-Torx® button head machine screws (supplied) into wall anchors (by others) or alternate wall preparation (by others) through mounting holes provided.

#### **OPERATION**

An 18" W x 8" D (457 x 203) bookshelf is provided with triangular sidewalls to function as bookends. Clothes/towel hooks will release down when overloaded beyond the 35 lb (16 kg) limit. Hook tension may be adjusted to maintain trip threshold over the life of the product.