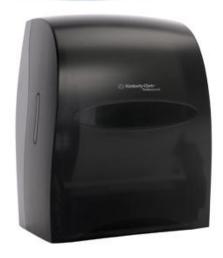

KC Professional Page 1 of 1

Product Name: Electronic Touchless Roll Towel

Dispenser

Product Code: 09992
Color: black
Quantity/Pack: 1
Unit/Case: 1
Quantity/Case: 1

Availability: North America

When installed properly, these dispensers meet the ADA Standards for Accessible Design, 28CFR Part 36 (1994), local rules may vary.

**Electronic Touchless Towel Systems Info Page** 

AC/DC Power Adapter

**Electronic Touchless Roll Towel Dispenser** 

**Electronic Touchless Washroom Dispenser Systems** 

PRODUCT VARIATION

| TRODUCT VARIANTION |                 |                |
|--------------------|-----------------|----------------|
| Product Code       | Color           | Size (WxL)     |
| 09998              | Stainless Steel |                |
| 09999              |                 |                |
| 90000              | Black           | 15"x12.6"x9.0" |